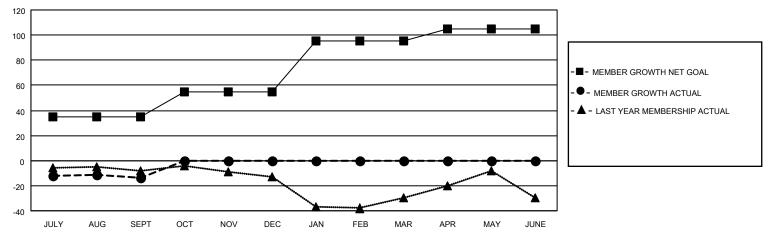

## GOALS AND ACTUAL MEMBERS CUMULATIVE

| DROPPED CLUBS: 0 |    | 7 CLUBS OF 56 ADDED 1 OR<br>MORE NEW MEMBERS | GENDER DISTRIBUTION                |              |  |
|------------------|----|----------------------------------------------|------------------------------------|--------------|--|
|                  |    | WORL NEW MEMBERS                             | MALE                               | 718 (44.74%) |  |
|                  |    |                                              | FEMALE 887 (55.26%)                |              |  |
| DROPPED MEMBERS  |    |                                              | NON BINARY                         | 0 (0.00%)    |  |
|                  |    |                                              | PREFER NOT TO ANSWER               | 0 (0.00%)    |  |
| DECEASED         | 8  |                                              |                                    |              |  |
| CLUB CANCELLED   | 0  | CLICK HERE FOR CUMULATIVE                    | TOTAL FAMILY UNIT MEMBERS          | 75           |  |
| OTHER            | 21 | MEMBERSHIP DATA                              |                                    |              |  |
| TOTAL            | 29 |                                              | FAMILY MEMBERS PAYING HALF DUES 39 |              |  |
|                  |    |                                              |                                    |              |  |